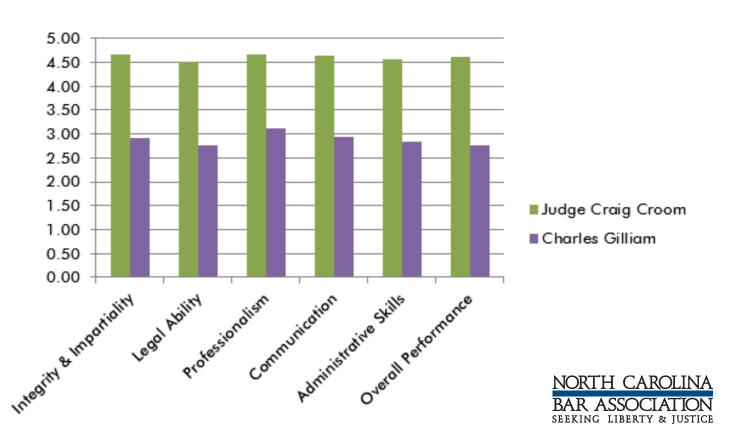

| JUDGE CRAIG CROOM        |                     |                         |  |
|--------------------------|---------------------|-------------------------|--|
| QUALITY/SKILL RATED      | NUMBER OF RESPONSES | AVERAGE<br>RATING (1-5) |  |
| Integrity & Impartiality | 428                 | 4.65                    |  |
| Legal Ability            | 424                 | 4.51                    |  |
| Professionalism          | 432                 | 4.65                    |  |
| Communication            | 430                 | 4.64                    |  |
| Administrative Skills    | 367                 | 4.56                    |  |
| Overall Performance      | 424                 | 4.62                    |  |

| CHARLES GILLIAM          |                     |                         |  |
|--------------------------|---------------------|-------------------------|--|
| QUALITY/SKILL RATED      | NUMBER OF RESPONSES | AVERAGE<br>RATING (1-5) |  |
| Integrity & Impartiality | 65                  | 2.91                    |  |
| Legal Ability            | 61                  | 2.75                    |  |
| Professionalism          | 65                  | 3.12                    |  |
| Communication            | 65                  | 2.95                    |  |
| Administrative Skills    | 49                  | 2.84                    |  |
| Overall Performance      | 65                  | 2.77                    |  |