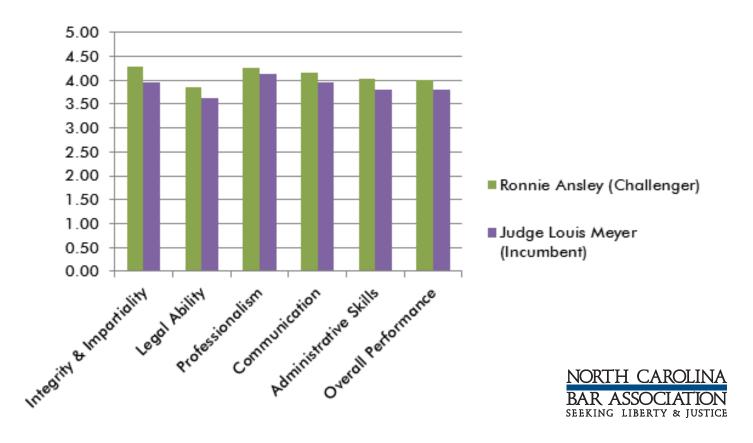

| RONNIE ANSLEY (CHALLENGER) |                     |                         |  |
|----------------------------|---------------------|-------------------------|--|
| QUALITY/SKILL RATED        | NUMBER OF RESPONSES | AVERAGE<br>RATING (1-5) |  |
| Integrity & Impartiality   | 207                 | 4.27                    |  |
| Legal Ability              | 208                 | 3.84                    |  |
| Professionalism            | 208                 | 4.25                    |  |
| Communication              | 204                 | 4.15                    |  |
| Administrative Skills      | 147                 | 4.03                    |  |
| Overall Performance        | 202                 | 4.01                    |  |

| JUDGE LOUIS MEYER (INCUMBENT) |                     |                         |  |
|-------------------------------|---------------------|-------------------------|--|
| QUALITY/SKILL RATED           | NUMBER OF RESPONSES | AVERAGE<br>RATING (1-5) |  |
| Integrity & Impartiality      | 302                 | 3.95                    |  |
| Legal Ability                 | 302                 | 3.62                    |  |
| Professionalism               | 301                 | 4.12                    |  |
| Communication                 | 294                 | 3.94                    |  |
| Administrative Skills         | 258                 | 3.81                    |  |
| Overall Performance           | 297                 | 3.79                    |  |